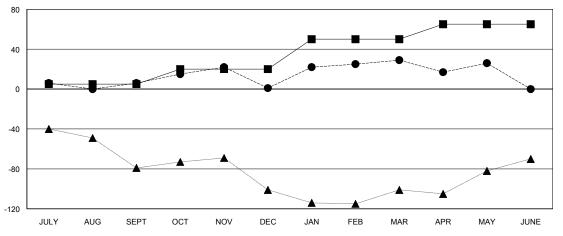

## GOALS AND ACTUAL MEMBERS CUMULATIVE

| -■- MEMBER GROWTH NET GOAL        |  |
|-----------------------------------|--|
| - ● - MEMBER GROWTH ACTUAL        |  |
| - ▲ - LAST YEAR MEMBERSHIP ACTUAL |  |
|                                   |  |
|                                   |  |
|                                   |  |

## District 2 A2

Results as of: 05/31/2019

(including transfers)

| RESULTS FOR 2018-2019 |               |           | RESULTS FOR 2018-2019 |             |                           |                         |
|-----------------------|---------------|-----------|-----------------------|-------------|---------------------------|-------------------------|
| QUARTER               | NEW CLUB GOAL | NEW CLUBS | DROPPED CLUBS         | QUARTER     | MEMBER GROWTH NET<br>GOAL | MEMBER GROWTH<br>ACTUAL |
| JULY/AUG/SEPT         | 0             | 0         | 0                     | JULY/AUG/SE |                           | 46                      |
| OCT/NOV/DEC           | 0             | 0         | 0                     | OCT/NOV/DEC | 15                        | 42                      |
| JAN/FEB/MAR           | 1             | 0         | 0                     | JAN/FEB/MAR | 30                        | 68                      |
| APR/MAY/JUNE          | 0             | 0         | 0                     | APR/MAY/JUN | E 15                      | 41                      |