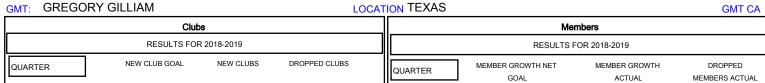

## District 2 A2

Results as of: 05/31/2019

(including transfers)

| RESULTS FOR 2018-2019 |               |           | RESULTS FOR 2018-2019 |             |                           |                         |
|-----------------------|---------------|-----------|-----------------------|-------------|---------------------------|-------------------------|
| QUARTER               | NEW CLUB GOAL | NEW CLUBS | DROPPED CLUBS         | QUARTER     | MEMBER GROWTH NET<br>GOAL | MEMBER GROWTH<br>ACTUAL |
| JULY/AUG/SEPT         | 0             | 0         | 0                     | JULY/AUG/SE |                           | 46                      |
| OCT/NOV/DEC           | 0             | 0         | 0                     | OCT/NOV/DEC | 15                        | 42                      |
| JAN/FEB/MAR           | 1             | 0         | 0                     | JAN/FEB/MAR | 30                        | 68                      |
| APR/MAY/JUNE          | 0             | 0         | 0                     | APR/MAY/JUN | E 15                      | 41                      |